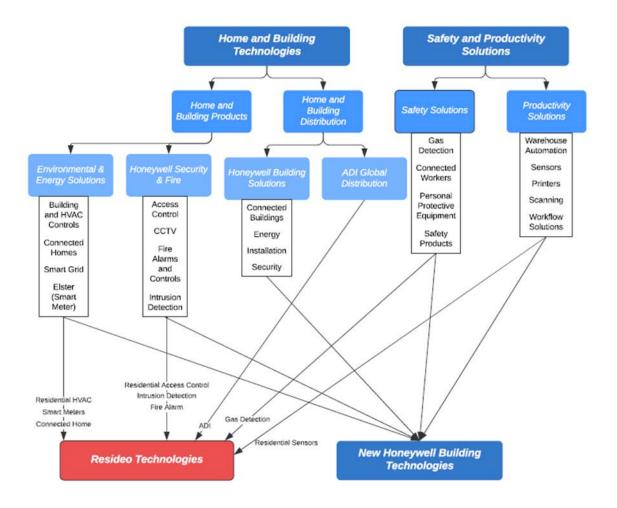

## 4. Resideo's TCC Application Faces Chronic Failures

120. Resideo's TCC App allows users to control older models of most of Resideo's T-Series smart thermostats via smartphones and other WiFi-enabled devices remotely. It was designed to control 30-40 different types of "connected" thermostats (i.e. controlled by an internet app), including all T-Series thermostats except the T9 and T10 series, which was controlled by a Honeywell Home app that was considered an upgrade. According to CW3, around 85% of all of Resideo's connected thermostats were controlled

through the TCC App.

- 121. Prior to the Spin-Off, CW3 was a member of a team that ran projections regarding whether Resideo's servers dedicated to the T-Series thermostats could keep up with the increasing demand upon them as additional connected thermostats were sold, and his team projected that the system crash would occur in September 2018 and alerted CTO Tu (it wound up occurring in November 2018)
- 122. According to CW15, the TCC App had a threshold of around 3 million users. As early as the summer of 2018, warnings had been sent up the chain of command that this threshold was being approached and that when it was passed, the App would crash and service outages would occur. That is, while the customers could still manually control their thermostats from home, they would not be able to do so remotely through the App during the outages.
- 123. CW15 recalled hearing internally, during the crashes and outages, that Resideo's customer care team was handling customer complaints due to the problems they had encountered with their ability to operate their thermostats remotely from the TCC App. According to CW15, customers also complained that sometimes the App was not even available. CW15 estimated that the customer care team handled around 100 such customer complaints per hour during the stage of around one outage per week, at 3 to 4 hours per occurrence.
- 124. Internal Resideo documents demonstrate that TCC outages were long-known within the Company and discussed extensively at meetings throughout the end of 2018 and through 2019. For instance, an attachment to an email to CW15 dated January 8, 2019,

was a request for one of one of the many suggested fixes for the problem considered during the Class Period, a request ultimately sent to CTO Tu. The request stated as the "Justification for the change," that the "Performance and Reliability" issues pertaining to the TCC App had "resulted in direct impact to the customers of the company" meaning that whenever there was an outage, TCC customers could not control their thermostats from the App.

- 125. An internal PowerPoint presentation that was prepared stated that just in the month of January 2019, "The TCC/LCC Outages occurred on the 8th, 9th, 11th, 21st, 22nd, 25th, 28th, 29th and 31st<sup>t</sup>." Resideo continued to sell thermostats controlled by the TCC App throughout the time it was aware of these severe problems, notwithstanding the severe outages to which they were subject.
- 126. In two emails sent on January 23, 2019, Resideo sales and marketing employees, Mandy Hopmann, Senior Product Marketing Manager, and Mike J. Bauman, a Product Specialist, provided an "Example experience from a frustrated contractor below," relating to a contractor who "installs \$1M / year in Honeywell thermostats." Bauman said that the contractor focused on slow registration issues, but also discussed the other problems afflicting the TCC App product. According to Bauman, "[i]n general he says using TCC has been a bad experience. Slow registration has been a normal experience for him. He is also upset by the shortcomings of TCC and says that our competitors are passing us by." He also said "the TCC issues are making it difficult for him to continue to use our thermostats." Bauman said, also in frustration, "I basically didn't know what to say in response. What can we tell custome[rs] having these type of ongoing issues to ensure them