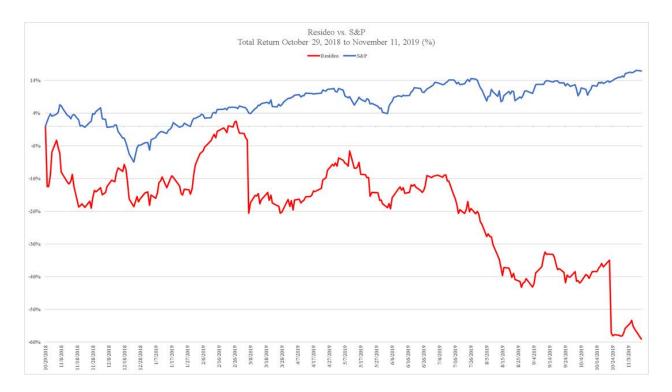

- 12. Ryder also conceded that, as to Resideo's new and old products, they were "not completely launched, right, but weren't really accepted by customers, weren't really competitive," and "[w]e had the inventory. And unfortunately, nobody wanted to buy it, which is why we had these inventory write-offs, okay"?
- 13. Ultimately, as these and other problems were gradually revealed during the Class Period, and caused attendant earnings shortfalls, the market reacted immediately. For example, when Defendants were forced in March 2019 *only five months after trading began* to lower 2019 earnings guidance and announce a 20% decrease in profit for Products & Solutions, Resideo's common stock price plunged more than 23 percent.
- 14. Likewise, as Resideo was forced to acknowledge more problems with its businesses and earnings in a series of additional disclosures in August, October and November 2019, the Company's stock price dropped a total of more than 39 percent on days following the disclosures costing investors more than \$1.3 billion.

"2 to 5 percent" and further revealed a 20% decrease in profit for the Product & Solutions division. These results were directly caused by the undisclosed cost, margin and product demand problems at Resideo. The announcement caused Resideo's common stock price to decline by \$5.79 per share, to close at \$18.96 on March 7, 2019.

"margin pressures due to product mix headwinds," including the sale of lower margin connected thermostats. In response to these disclosures, the price of Resideo's common stock declined by 2.4 percent from its opening price of \$17.50 to close at \$17.08 per share on unusually high volume. Nevertheless, Defendants continued to conceal the truth from investors. Indeed, in the same earnings call, Nefkens attempted to deflect attention from the precipitous drop in EBITDA by stating that "our momentum continued with strong top-line growth during the second quarter" and by representing that Resideo was "focused on executing [] organic and inorganic growth strategies, as well as [] cost reduction programs" that would "continue to drive growth and long-term value creation for shareholders."

- 32. Resideo's stock price continued to decline in the following trading days as the market digested the disclosures. Specifically, the price of Resideo's common stock decreased by approximately 3.7 percent on August 9, 2019, closing at \$16.42 per share, and declined by approximately 5.2 percent the following trading day, to close at \$15.59 per share on August 12, 2019.
- 33. After market close on August 12, 2019, Oppenheimer issued an analyst report in which it lowered Resideo's price target from \$30 to \$20. Among other things, the report noted "we are concerned with REZI's margin profile over the next 2-3 years" and revealed that "management also acknowledged there is a 'new normal' in security and margins should settle in 500bps lower." These lower long-term security margins were in conflict with the promises of near-term launches of high-volume products like Project GRIP for the retail market and the product that was referred to internally as Project STORM. On this news, the price of Resideo's common stock declined from \$15.59 per

share on August 12, 2019 to close at \$15.31 per share on August 13, 2019. Resideo's stock price continued to decline the following day, declining from \$15.31 per share on August 13, 2019 to \$14.64 per share on August 14, 2019.

- 36. Resideo further disclosed preliminary third quarter EBITDA of \$77-\$79 million, missing analyst expectations of \$98-\$101 million, and downwardly revised its 2019 full year EBITDA guidance to a range of \$330-\$350 million from \$410-\$430 million. On the same day, the Company announced the replacement of its then-CFO, Defendant Ragan. These disclosures caused the price of Resideo's common stock to decline by over 37%, or \$5.37 per share.
- 37. Finally, the truth concerning Resideo's business and operations was largely revealed during the Company's earnings call held on November 7, 2019 to discuss Third Quarter 2019 financial results. On the call, Nefkens revealed for the first time five factors contributing to Resideo's precipitous EBITDA decline that directly contrasted with Defendants' prior Class Period statements:
  - "The first factor was gross margin compression. Most of our value engineering stopped prior to our spin-off from Honeywell. In a company like ours, product costs like components, raw materials and packaging need to be optimized every year to keep gross margin strong. Value engineering teams do that. Before we spun off from Honeywell, these teams were largely depleted, and we are seeing the effects of that in our gross margins" and that seeing any benefit from an effort to rebuild those teams would "take 12 to 24 months":
  - "The second factor is sourcing. We lost some sourcing leverage in direct and indirect materials following the spin-off. We've been working with our suppliers for several months now to rectify that";
  - "The third factor is a margin drop associated with the competitive renewal of a contract from a large OEM security customer. *This contract was secured in 2017* and first deliveries began a year later, with volume ramp-up in 2019. *Contractual customer rebates associated with this contract drove further margin decline this year*"; 3